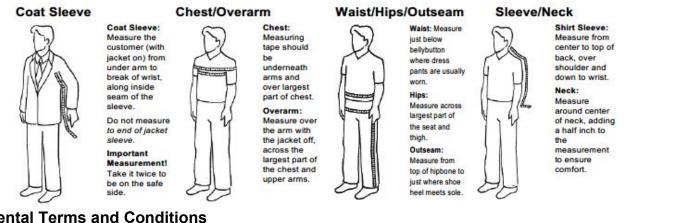

## Measurement Information (Refer to Tuxedo Measurement Guide - must be in U.S. sizes)

| Chest (under arms): | Overarm: | Coat Sleeve Inseam: |       | Waist: | Hip:   |            |         |        |
|---------------------|----------|---------------------|-------|--------|--------|------------|---------|--------|
| Pant Out Seam:      | Short 🛛  | Regu                | lar □ | Long   | X-long | Neck:      | Sleeve: |        |
| Coat Size           | Height   |                     |       | Weight |        | Shoe Size: | Reg. 🛛  | Wide 🛛 |

## Measurement Guide